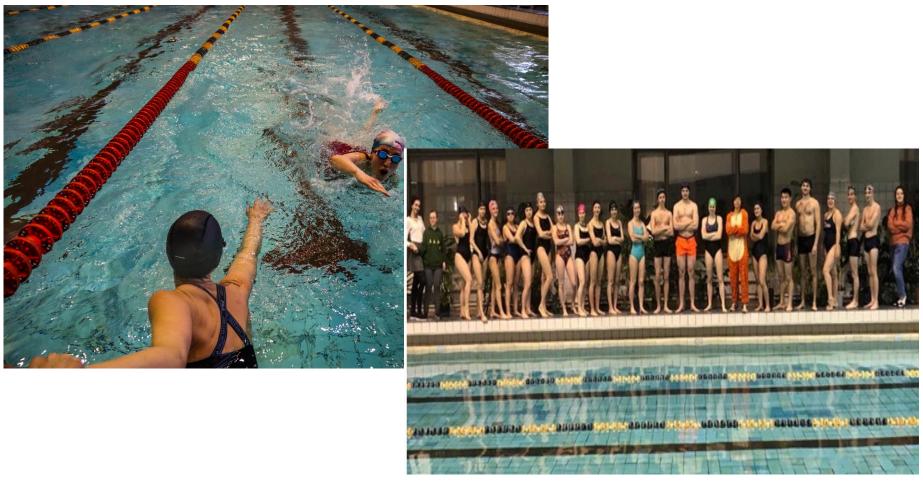

## Students sport's life in Pavlov Medical University

- basketball
- **❖valleyball**
- football
- \*athletics
- **\***swimming
- **∜**kickboxing
- **\***table tennis
- **❖**badminton
- Sailing
- \*rowing
- \*chess
- **♦** billiards

### **Student's Life - Sport club**