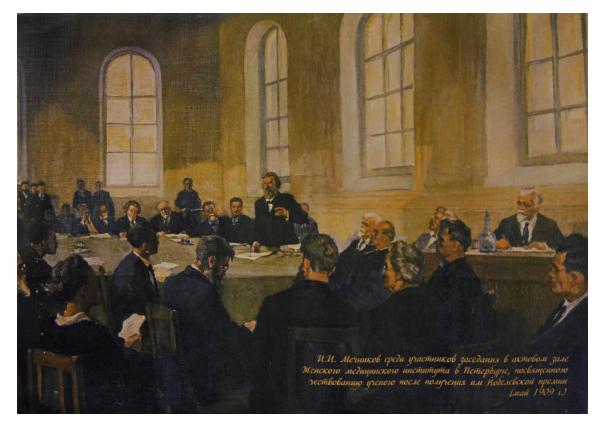

Ilya Ilyich Mechmikov (1845-1916) 1908 - was awarded the Nobel Prize in Medicine for his work in the field of immunology

**Ilya Ilyich Mechnikov** in the Hall of the Academic Council of the First Women's Medical University dedicated to the his Nobel Prize, **May, 1908** 