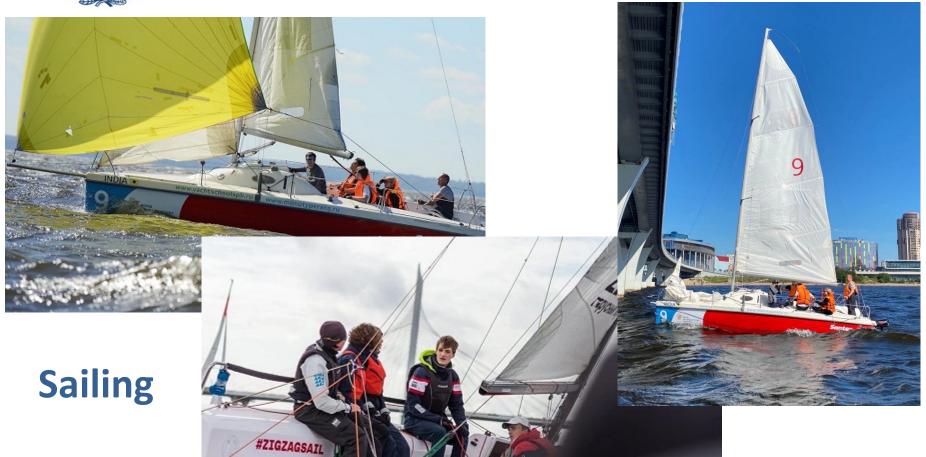

## Students sport's life in Pavlov Medical University

- basketball
- **❖valleyball**
- football
- \*athletics
- **\***swimming
- **∜**kickboxing
- **\***table tennis
- **❖**badminton
- Sailing
- \*rowing
- \*chess
- **♦** billiards

### **Student's Life - Sport club**