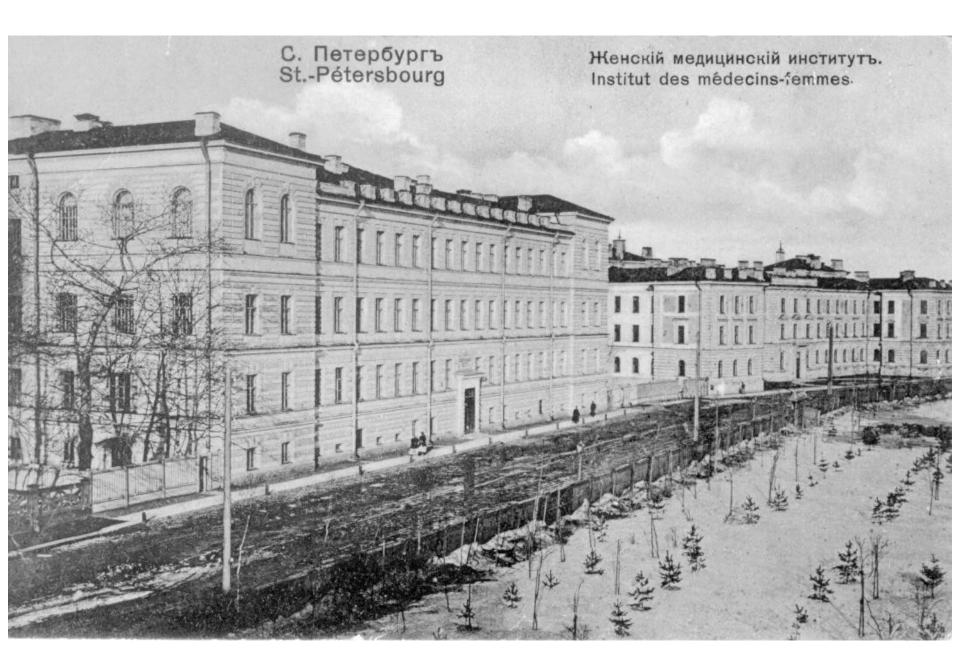

### **Pavlov University HISTORY**

1908 "Report about the activities of Women Medical Institute"

15 students - foreign citizens

- 1SPbSMU was founded in 1897 as the Women Medical Institute
- The first educational institution in Russia and Europe, in which women could get the higher medical education
- Since 1936 University is named after Ivan P. Pavlov, Nobel Prize Laureate

Women Medical Institute, St.-Petersburg

Ivan Petrovich Pavlov 1849-1936

- scientist, physiologist, founder of the science of higher nervous activity, physiological school
- winner of the Nobel Prize in Physiology or Medicine in 1904 for his work on the physiology of digestion