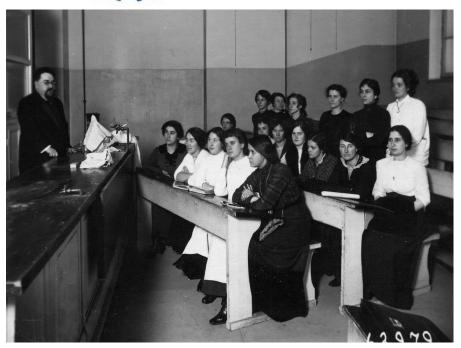

### **Pavlov University HISTORY**

1908 "Report about the activities of Women Medical Institute"

15 students - foreign citizens

- 1SPbSMU was founded in 1897 as the Women Medical Institute
- The first educational institution in Russia and Europe, in which women could get the higher medical education
- Since 1936 University is named after Ivan P. Pavlov, Nobel Prize Laureate

Women Medical Institute, St.-Petersburg

Ivan Petrovich Pavlov 1849-1936

- scientist, physiologist, founder of the science of higher nervous activity, physiological school
- winner of the Nobel Prize in Physiology or Medicine in 1904 for his work on the physiology of digestion