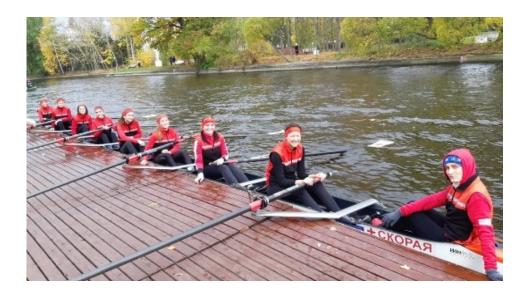

## Students sport's life in Pavlov Medical University

- basketball
- **❖valleyball**
- football
- \*athletics
- **\***swimming
- **∜**kickboxing
- **\***table tennis
- **❖**badminton
- Sailing
- \*rowing
- \*chess
- **♦** billiards

### **Student's Life - Sport club**

**Table tennis/Rowing** 