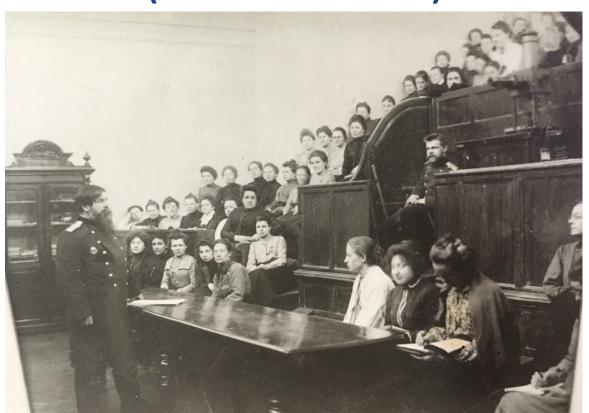

Ilya Ilyich Mechmikov (1845-1916) 1908 - was awarded the Nobel Prize in Medicine for his work in the field of immunology

**Ilya Ilyich Mechnikov** in the Hall of the Academic Council of the First Women's Medical University dedicated to the his Nobel Prize, **May, 1908** 