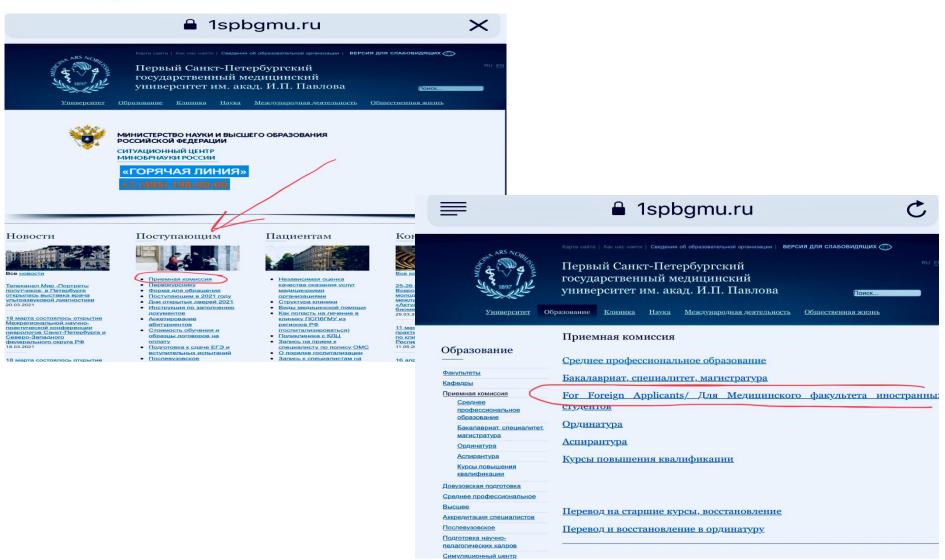

## Admission for foreign students <a href="https://www.1spbgmu.ru">https://www.1spbgmu.ru</a>

Foreign applicants must to create personal account and make required registration at University Admission website

### Registration <a href="https://www.1spbgmu.ru">https://www.1spbgmu.ru</a>

### Регистрация / Registration <a href="https://www.1spbgmu.ru">https://www.1spbgmu.ru</a>