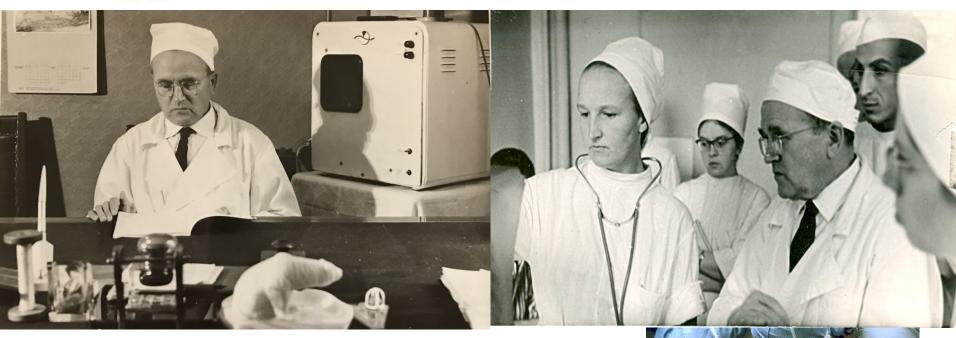

#### Vasilii Ivanovich Kolesov (1904-1992)

one of the pioneers of world cardiosurgery, 1964 - the world's first mammary-coronary bypass grafting on open heart