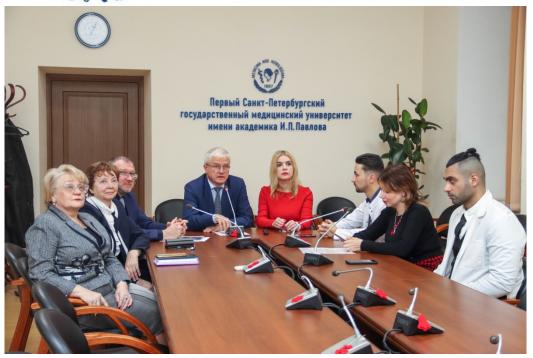

### **Pre-Entrance Program Department**of Medical faculty for foreign citizens

Organizational online meeting of Pre-entrance program Faculty for foreign students with the participation
University Rector S.F.Bagnenko, Vice-rector A.N.Yaitskiy, Dean of Pre-entrance Program in distance format K.A.Khmelnitskaya and