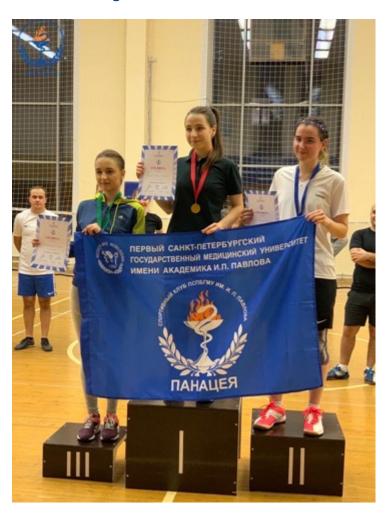

## Students sport's life in Pavlov Medical University

- basketball
- **❖valleyball**
- football
- \*athletics
- **\***swimming
- **∜**kickboxing
- **\***table tennis
- **❖**badminton
- Sailing
- \*rowing
- \*chess
- **♦** billiards

### **Student's Life - Sport club**