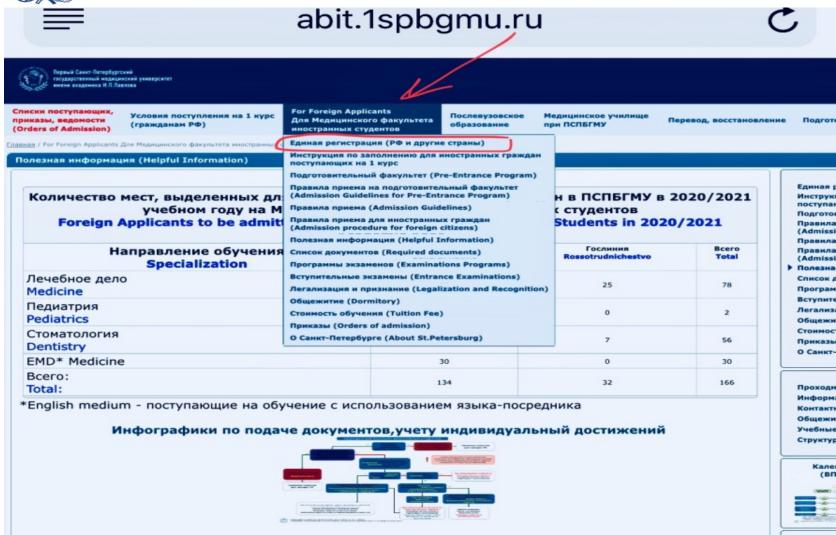

### **Pre-Entrance Program Department of Medical faculty for foreign citizens**

Official Pre-entrance Program Admission website information:

https://abit.1spbgmu.ru/admission/preentrance

**Contacts:** 

E-mail: <a href="mailto:pre-entrance@pspbgmu.ru">pre-entrance@pspbgmu.ru</a>