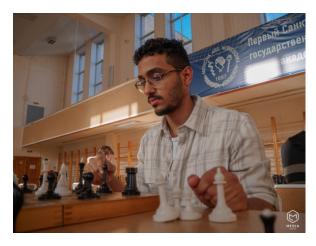

## Students sport's life in Pavlov Medical University

- basketball
- **❖valleyball**
- football
- \*athletics
- **\***swimming
- **∜**kickboxing
- **\***table tennis
- **❖**badminton
- Sailing
- \*rowing
- \*chess
- **♦** billiards

### **Student's Life - Sport club**