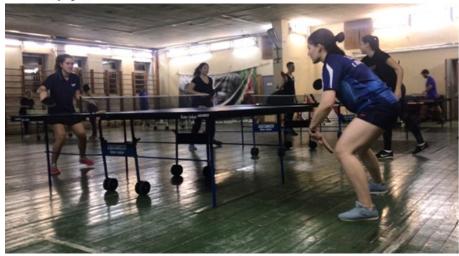

## Students sport's life in Pavlov Medical University

- basketball
- **❖valleyball**
- football
- \*athletics
- **\***swimming
- **∜**kickboxing
- **\***table tennis
- **❖**badminton
- Sailing
- \*rowing
- \*chess
- **♦** billiards

### **Student's Life - Sport club**

**Table tennis/Rowing** 