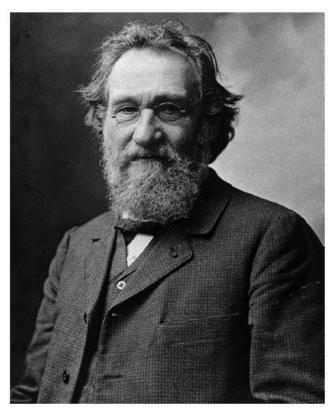

Ilya Ilyich Mechmikov (1845-1916) 1908 - was awarded the Nobel Prize in Medicine for his work in the field of immunology

**Ilya Ilyich Mechnikov** in the Hall of the Academic Council of the First Women's Medical University dedicated to the his Nobel Prize, **May, 1908** 